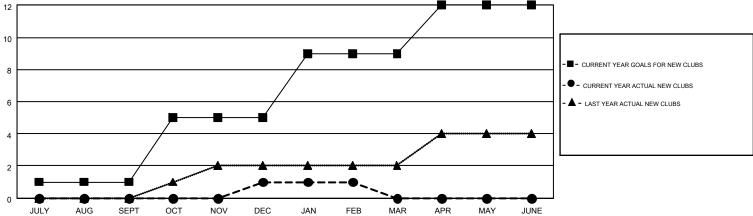

## GOALS AND ACTUAL NEW CLUBS CUMULATIVE

| DROPPED CLUBS: 2  DROPPED MEMBERS |                | 111 CLUBS OF 223 ADDED 1 OR MORE NEW MEMBERS | GENDER DISTRIBUTION           MALE         4,863 (70.29%)           FEMALE         2,055 (29.71%) |              |  |
|-----------------------------------|----------------|----------------------------------------------|---------------------------------------------------------------------------------------------------|--------------|--|
| DECEASED  CLUB CANCELLED  OTHER   | 93<br>0<br>459 | CLICK HERE FOR HEALTH ASSESSMENT DATA        | FAMILY UNIT MEMBERS HEAD OF HOUSEHOLD                                                             | 1,279<br>620 |  |
| TOTAL                             | 552            |                                              | NON-HEAD OF HOUSEHOLD                                                                             | 659          |  |